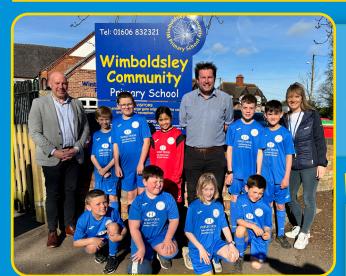

## **NEW FOOTBALL STRIP**

We would like to say a HUGE thank you to Dave Thornhill from Hopley House Farm Shop & Cafe for sponsoring our splendid new school football kit. Dave generously provided full kits for our whole team which they're are looking forward to wearing at our next tournament. Don't they look fabulous!