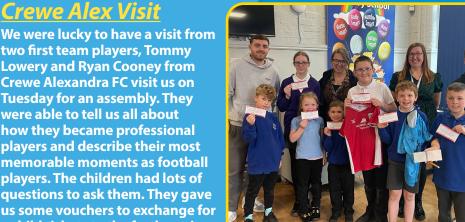

## were able to tell us all about how they became professional players and describe their most memorable moments as football players. The children had lots of questions to ask them. They gave

a child tickets to the forthcoming match V's Cheltenham Town during the Easter holidays.